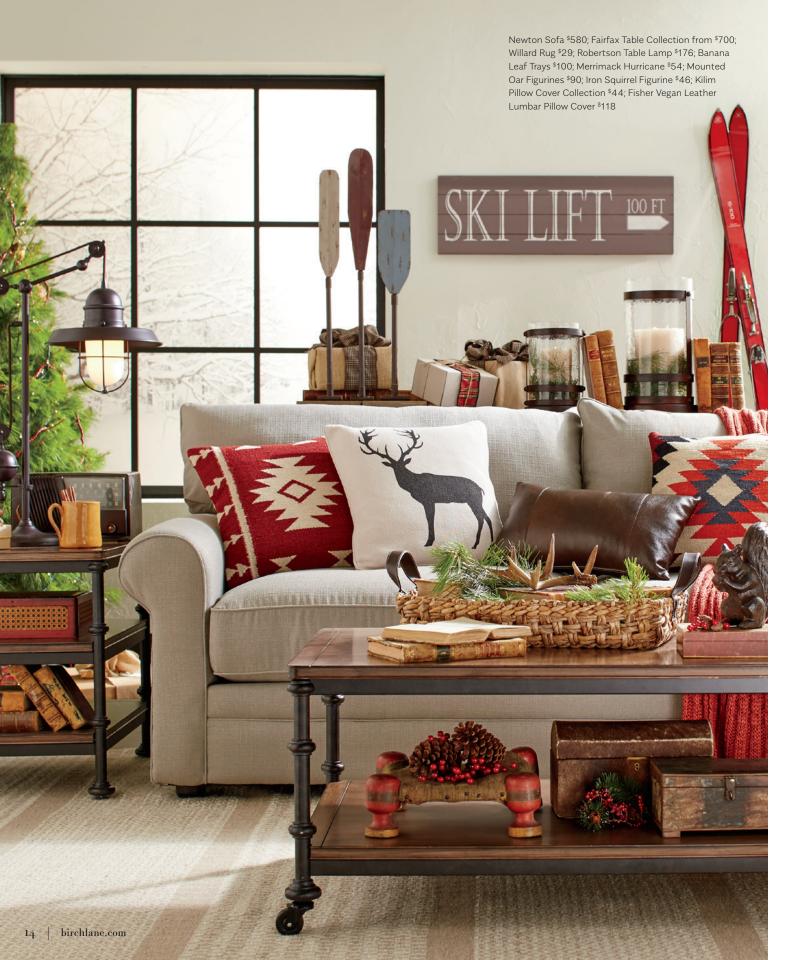

# **DECORATE WITH FLOURISH**

Don't stop at simply red and white. Think flickering lanterns, snowflakes, and a dash of woodland whimsy. Go ahead, deck those halls.