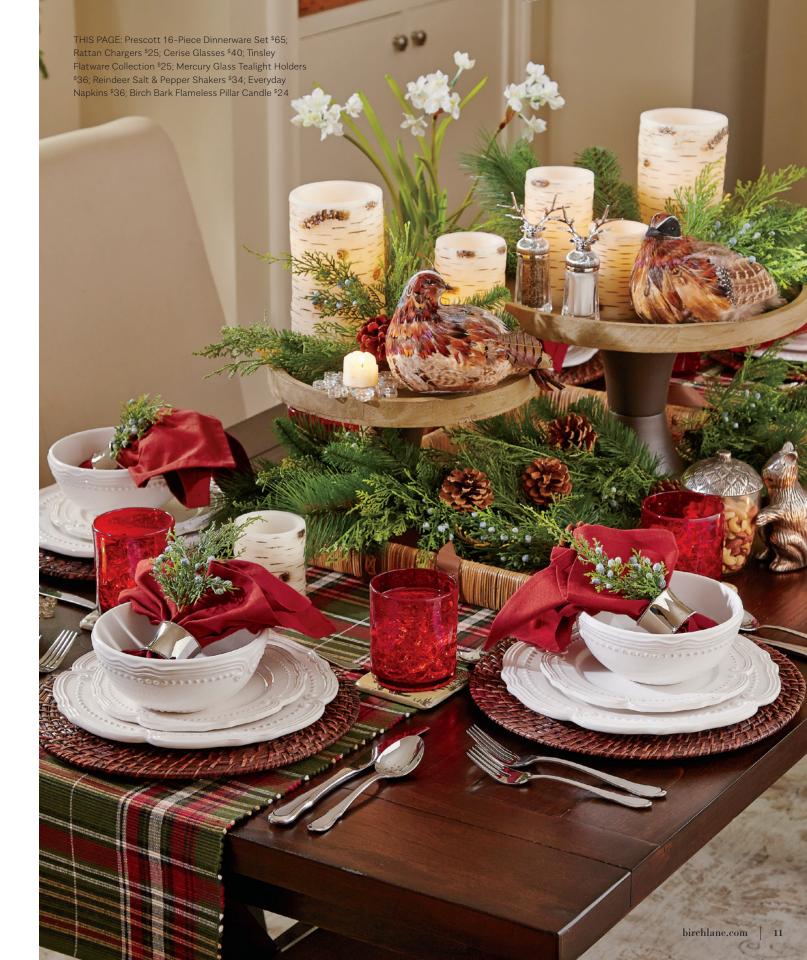

## **CHRISTMAS IN THE COUNTRY**

For a farm-fresh approach to the holidays, try a casual mix of wood and metal, with plenty of nostalgic motifs to dial up the cheer.

THIS PAGE: Holiday Wishes Salad Plates \$17; Wainwright Salad Plates \$18; Beecham Salad Plates \$17; Ye Olde Christmas Kitchen Towels \$27; Hubbard Napkins \$22; Malory Napkins \$32; Silver Snowflake Napkin Rings \$30

OPPOSITE PAGE: Burke Drop-Leaf Dining Table \$470; Harmon Side Chairs \$488; Sarina Rug \$75; Beckett Pendant \$121; Milford 16-Piece Dinnerware Set \$130; Cawley Tray \$38; Berry Basket \$7; Believe Tasseled Pillow Cover \$46