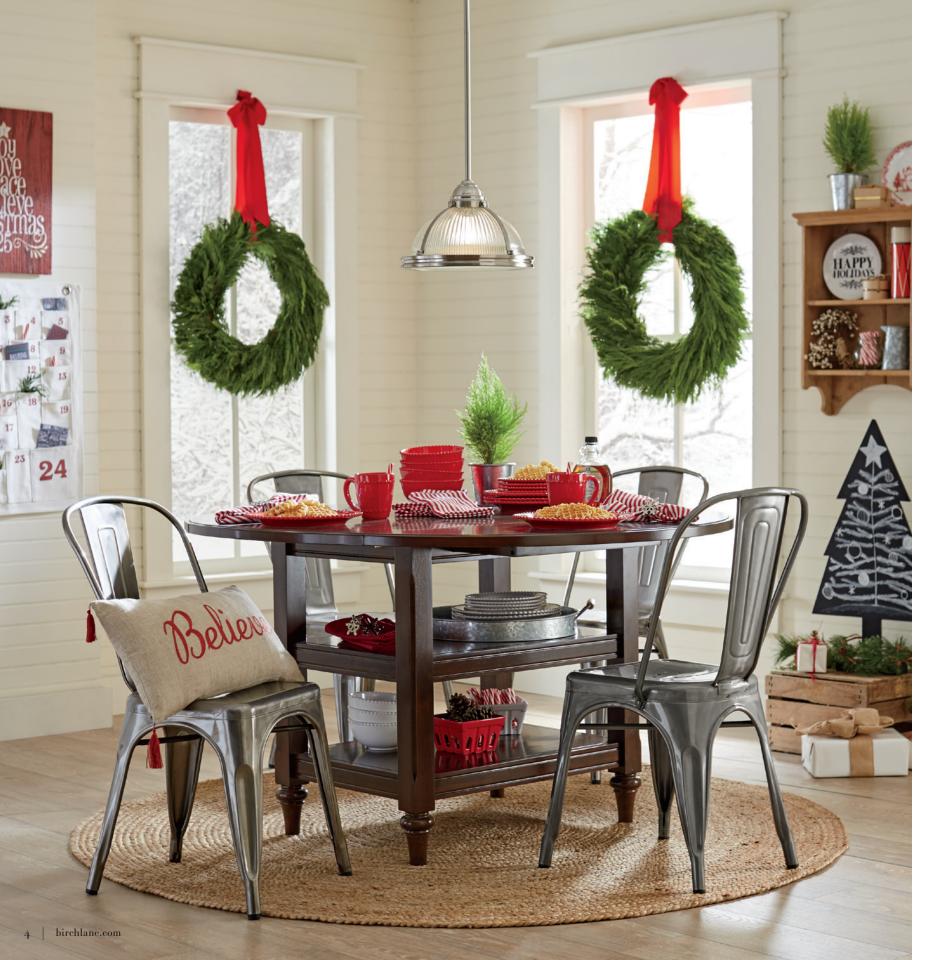

## **CHRISTMAS IN THE COUNTRY**

For a farm-fresh approach to the holidays, try a casual mix of wood and metal, with plenty of nostalgic motifs to dial up the cheer.

THIS PAGE: Holiday Wishes Salad Plates \$17; Wainwright Salad Plates \$18; Beecham Salad Plates \$17; Ye Olde Christmas Kitchen Towels \$27; Hubbard Napkins \$22; Malory Napkins \$32; Silver Snowflake Napkin Rings \$30

OPPOSITE PAGE: Burke Drop-Leaf Dining Table \$470; Harmon Side Chairs \$488; Sarina Rug \$75; Beckett Pendant \$121; Milford 16-Piece Dinnerware Set \$130; Cawley Tray \$38; Berry Basket \$7; Believe Tasseled Pillow Cover \$46