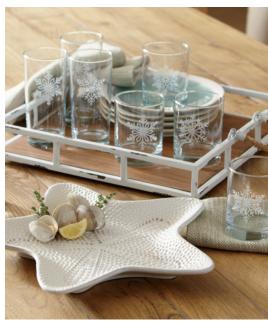

## A SEASIDE SPREAD

Start with a palette at the intersection of winter and water: cool blues, frothy white, and icy silver. Then, accent heavily with the coastal star of wonder: the sea star.

THIS PAGE: Woven Seagrass Side Chairs \$372; Warner Rug \$69; Northport Pendant \$163; Aveline Glassware Collection \$17; Auden Linen Napkins \$20; Snowflake Napkin Rings \$30; Faux Cedar Wreath \$68; Capiz Shell Tree \$97

OPPOSITE SIDE: Hadley Mirrored Sideboard \$950; Hooper Dining Linens Collection \$23; Milford 16-Piece Dinnerware Set \$60; Round Rattan Chargers \$25; Bennett Flatware Collection \$29; Aveline White Wine Glasses \$26; Russo Short-Handed Cheese Board \$58; Fish Plate \$20; Seashore Salt & Pepper Shakers \$13; Coral Napkin Rings \$60; Jute Glass Lantern \$29; Snowflake Votive Holders \$70