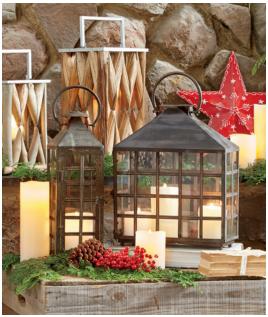

# **DECORATE WITH FLOURISH**

Don't stop at simply red and white. Think flickering lanterns, snowflakes, and a dash of woodland whimsy. Go ahead, deck those halls.

Samantha Throw \$42; Clara Cable-Knit Throw \$60; Beatrice Throw \$33; Colton Lantern \$53; Lapeer Lantern \$60; Taupe Flameless Pillar Candle \$60; Festive Faux Berry Wreath \$72; Faux Cedar Wreath \$75; Gathered Pinecones Wreath \$71; Maston Lanterns \$130; Daniels Rattan Lidded Basket \$86; Antler-Wrapped Hurricanes \$157; Silhouette Pillow Cover Collection \$26