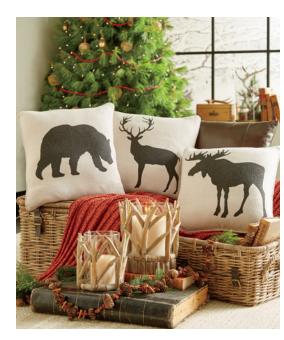

# **GET COZY**

Blizzard or not, a warm and inviting space is a must for getting into the holiday spirit. Our rule of thumb? You can't have too many pillows and throws. And at these prices, you can afford to stock up.

Samantha Throw \$42; Clara Cable-Knit Throw \$60; Beatrice Throw \$33; Colton Lantern \$53; Lapeer Lantern \$60; Taupe Flameless Pillar Candle \$60; Festive Faux Berry Wreath \$72; Faux Cedar Wreath \$75; Gathered Pinecones Wreath \$71; Maston Lanterns \$130; Daniels Rattan Lidded Basket \$86; Antler-Wrapped Hurricanes \$157; Silhouette Pillow Cover Collection \$26