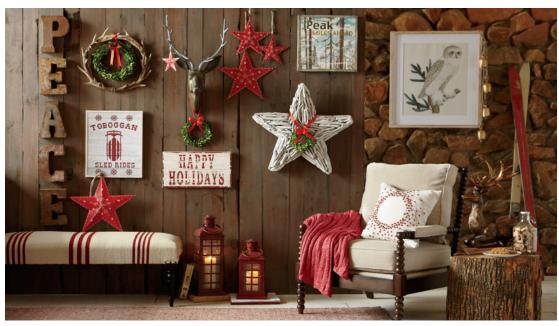

# **DECORATE WITH FLOURISH**

Don't stop at simply red and white. Think flickering lanterns, snowflakes, and a dash of woodland whimsy. Go ahead, deck those halls.