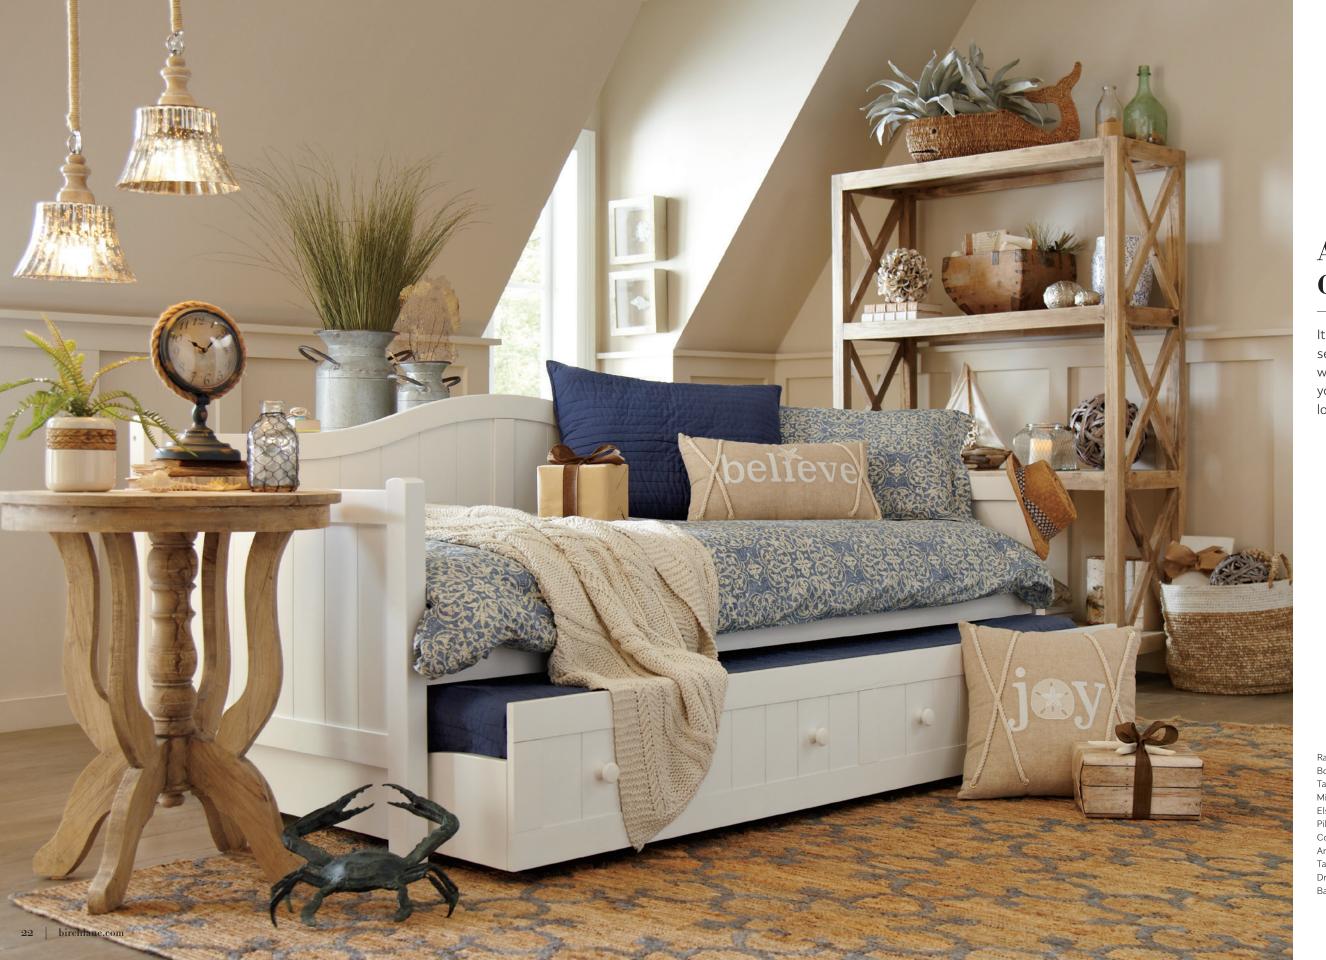

# A COASTAL **CHRISTMAS**

It's the season by the sea. Holiday favorites with a beachy twist let you enjoy your favorite look all year long.

Rafferty Daybed \$264; Channing Bookshelf \$390; Merrick Pedestal Table \$230; Jane Rug \$100; Grantham Mini Pendant \$112; Etta Duvet Set \$46; Elsie Quilted Sham \$30; Coastal Believe Pillow Cover \$52; Coastal Joy Pillow Cover \$42; Jordan Cable-Knit Throw \$125; Antiqued Metal Milk Jug \$27; Hensley Table Clock \$36; Crab Garden Statue \$67; Driftwood Sailboat Decor \$70; Reid Woven Baskets \$155; Seashell Wall Decor Set \$97