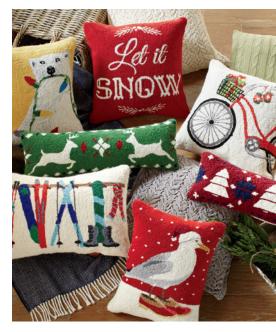

# **GET COZY**

Blizzard or not, a warm and inviting space is a must for getting into the holiday spirit. Our rule of thumb? You can't have too many pillows and throws. And at these prices, you can afford to stock up.

Samantha Throw \$42; Clara Cable-Knit Throw \$60; Beatrice Throw \$33; Colton Lantern \$53; Lapeer Lantern \$60; Taupe Flameless Pillar Candle \$60; Festive Faux Berry Wreath \$72; Faux Cedar Wreath \$75; Gathered Pinecones Wreath \$71; Maston Lanterns \$130; Daniels Rattan Lidded Basket \$86; Antler-Wrapped Hurricanes \$157; Silhouette Pillow Cover Collection \$26