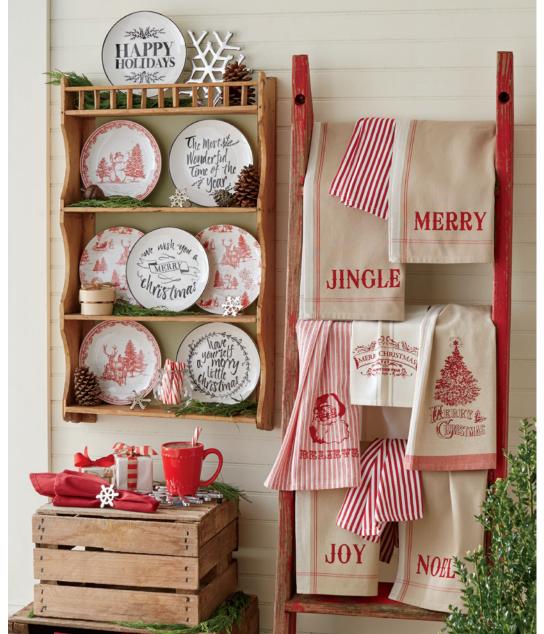

## **CHRISTMAS IN THE COUNTRY**

For a farm-fresh approach to the holidays, try a casual mix of wood and metal, with plenty of nostalgic motifs to dial up the cheer.

THIS PAGE: Holiday Wishes Salad Plates \$17; Wainwright Salad Plates \$18; Beecham Salad Plates \$17; Ye Olde Christmas Kitchen Towels \$27; Hubbard Napkins \$22; Malory Napkins \$32; Silver Snowflake Napkin Rings \$30

OPPOSITE PAGE: Burke Drop-Leaf Dining Table \$470; Harmon Side Chairs \$488; Sarina Rug \$75; Beckett Pendant \$121; Milford 16-Piece Dinnerware Set \$130; Cawley Tray \$38; Berry Basket \$7; Believe Tasseled Pillow Cover \$46