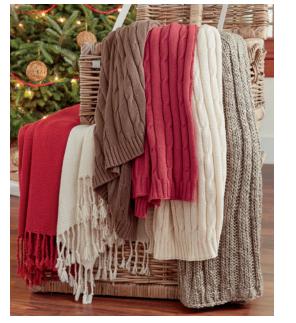

# **GET COZY**

Blizzard or not, a warm and inviting space is a must for getting into the holiday spirit. Our rule of thumb? You can't have too many pillows and throws. And at these prices, you can afford to stock up.

Samantha Throw \$42; Clara Cable-Knit Throw \$60; Beatrice Throw \$33; Colton Lantern \$53; Lapeer Lantern \$60; Taupe Flameless Pillar Candle \$60; Festive Faux Berry Wreath \$72; Faux Cedar Wreath \$75; Gathered Pinecones Wreath \$71; Maston Lanterns \$130; Daniels Rattan Lidded Basket \$86; Antler-Wrapped Hurricanes \$157; Silhouette Pillow Cover Collection \$26