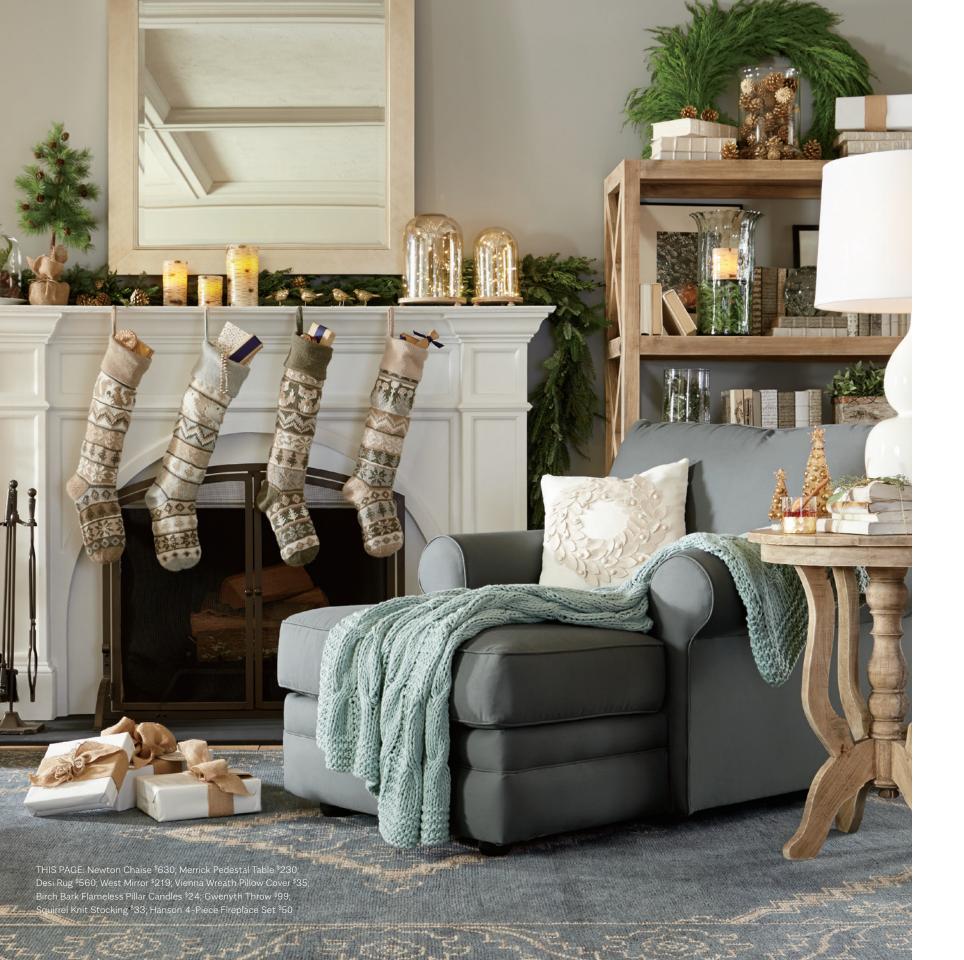

# A COASTAL **CHRISTMAS**

It's the season by the sea. Holiday favorites with a beachy twist let you enjoy your favorite look all year long.

Rafferty Daybed \$264; Channing Bookshelf \$390; Merrick Pedestal Table \$230; Jane Rug \$100; Grantham Mini Pendant \$112; Etta Duvet Set \$46; Elsie Quilted Sham \$30; Coastal Believe Pillow Cover \$52; Coastal Joy Pillow Cover \$42; Jordan Cable-Knit Throw \$125; Antiqued Metal Milk Jug \$27; Hensley Table Clock \$36; Crab Garden Statue \$67; Driftwood Sailboat Decor \$70; Reid Woven Baskets \$155; Seashell Wall Decor Set \$97