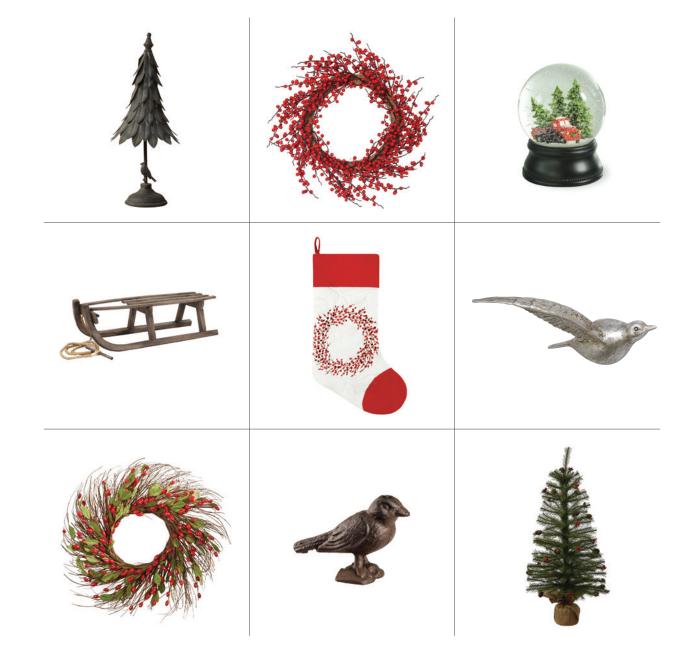

Metal Perched Bird Decor \$105; Wild Outdoor Berry Wreath \$63; Tree Run Snow Globe \$29; Sled Sculpture \$142; Berry Wreath Stocking \$26; 3-Piece Polystone Bird Wall Decor Set \$59; Indoor Cranberry Wreath \$80; Cast-Iron Bird Statue \$23; Fresh Pistol Berry Pine Tree Artificial Christmas Tree \$5