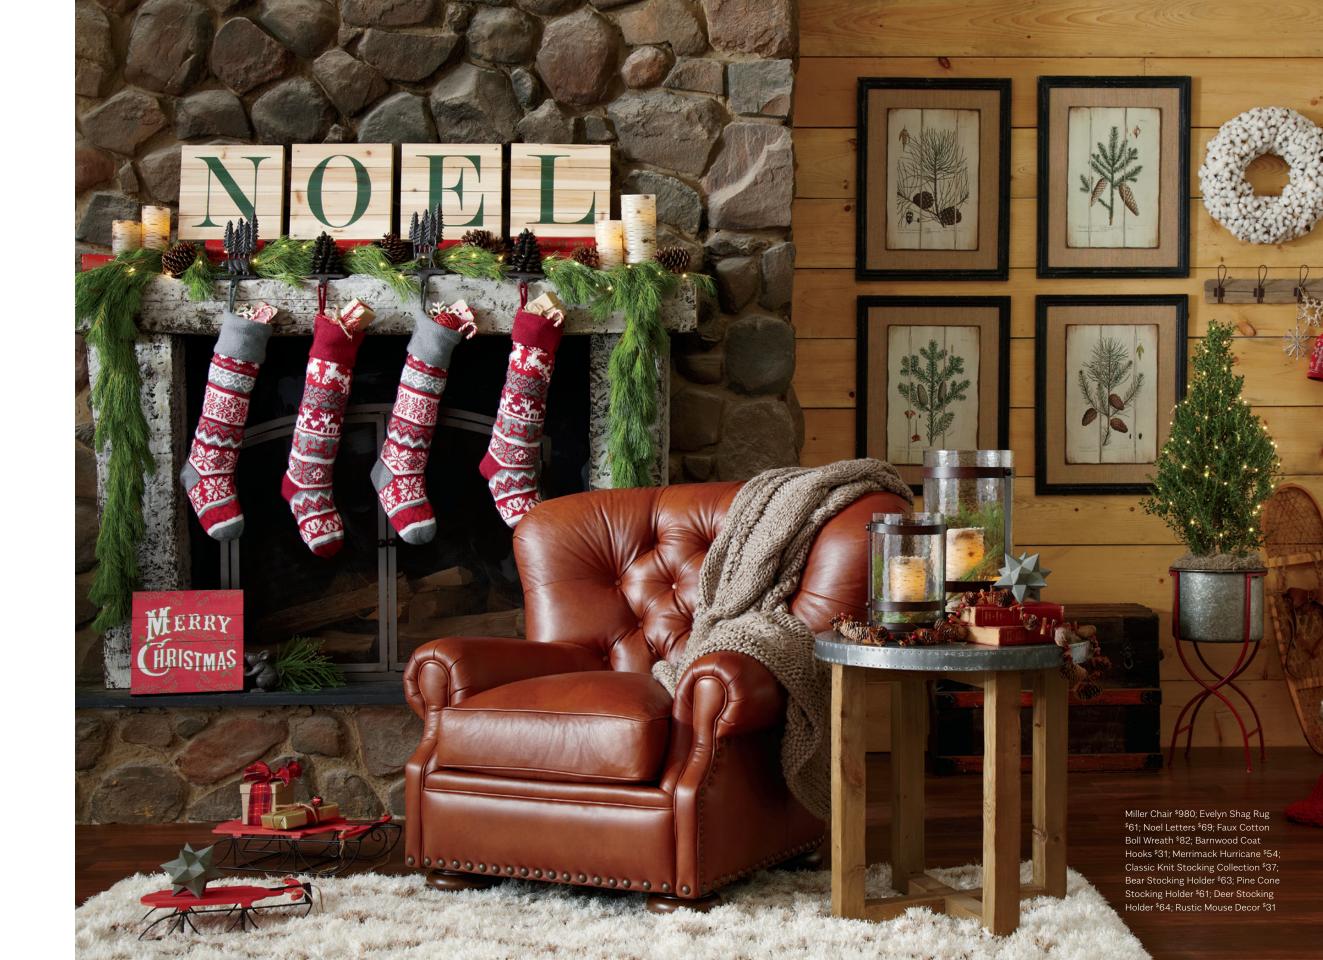

# **GET COZY**

Blizzard or not, a warm and inviting space is a must for getting into the holiday spirit. Our rule of thumb? You can't have too many pillows and throws. And at these prices, you can afford to stock up.

Samantha Throw \$42; Clara Cable-Knit Throw \$60; Beatrice Throw \$33; Colton Lantern \$53; Lapeer Lantern \$60; Taupe Flameless Pillar Candle \$60; Festive Faux Berry Wreath \$72; Faux Cedar Wreath \$75; Gathered Pinecones Wreath \$71; Maston Lanterns \$130; Daniels Rattan Lidded Basket \$86; Antler-Wrapped Hurricanes \$157; Silhouette Pillow Cover Collection \$26