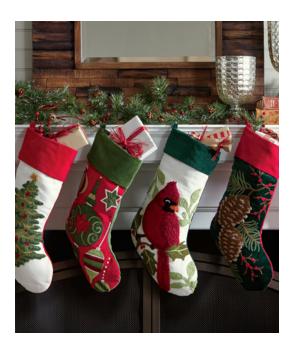

## 15 WAYS TO GREET THE SEASON

We pulled inspiration from the stars of our favorite Christmas carols – birds and bells – and priced them so you can create your own at-home flock.

Meditation Bells \$32; Galvanized Holiday Believe Blocks \$36; Flying Sleigh I Stocking \$43; Elk Wood Wall Art \$34; Natural Pines Chain-Stitch Stocking \$32; Holiday Metal Card Holder \$58

Metal Perched Bird Decor \$105; Wild Outdoor Berry Wreath \$63; Tree Run Snow Globe \$29; Sled Sculpture \$142; Berry Wreath Stocking \$26; 3-Piece Polystone Bird Wall Decor Set \$59; Indoor Cranberry Wreath \$80; Cast-Iron Bird Statue \$23; Fresh Pistol Berry Pine Tree Artificial Christmas Tree \$5