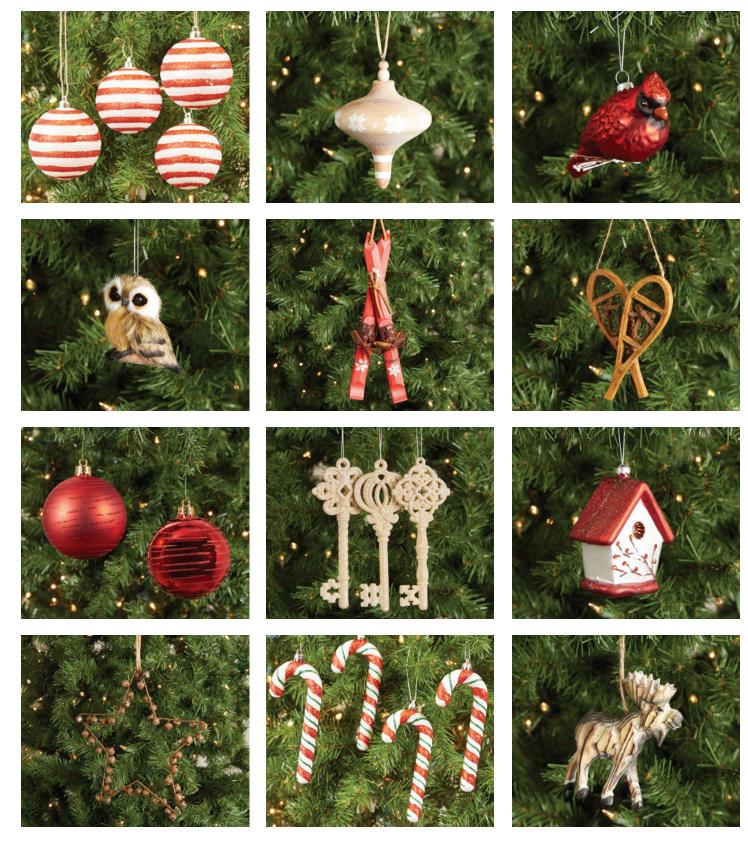

#### ORNAMENTS UNDER \$25

A bare tree? Banish the thought! Stock up and stay under budget at birchlane.com.

Pratt Leather Sofa \$1,360; Pratt Leather Chair \$780; Clara Cable-Knit 100% Cotton Pillow Cover \$29; Russet Moscow Mule Mugs \$41; Workshop Double-Sided Chalkboard \$39; Nordic Heart and Star 2-Piece Ornament Set \$23; Wasco End Table \$230

Peppermint Stripes Ornament \$9; Wooden Finial Ornament \$19; Perched Cardinal Ornament \$18; Fuzzy Owl Ornament \$17; Antique Skis Ornament \$17; Lodge Snowshoe Ornament \$16; Glittering Lines Ball Ornaments \$9; Glittering Keys Ornaments \$17; Berry Birdhouse Ornament \$14; Jingle Bells Star Ornament \$10; Timeless Candy Cane Ornament \$10; Wooden Moose Ornament \$22