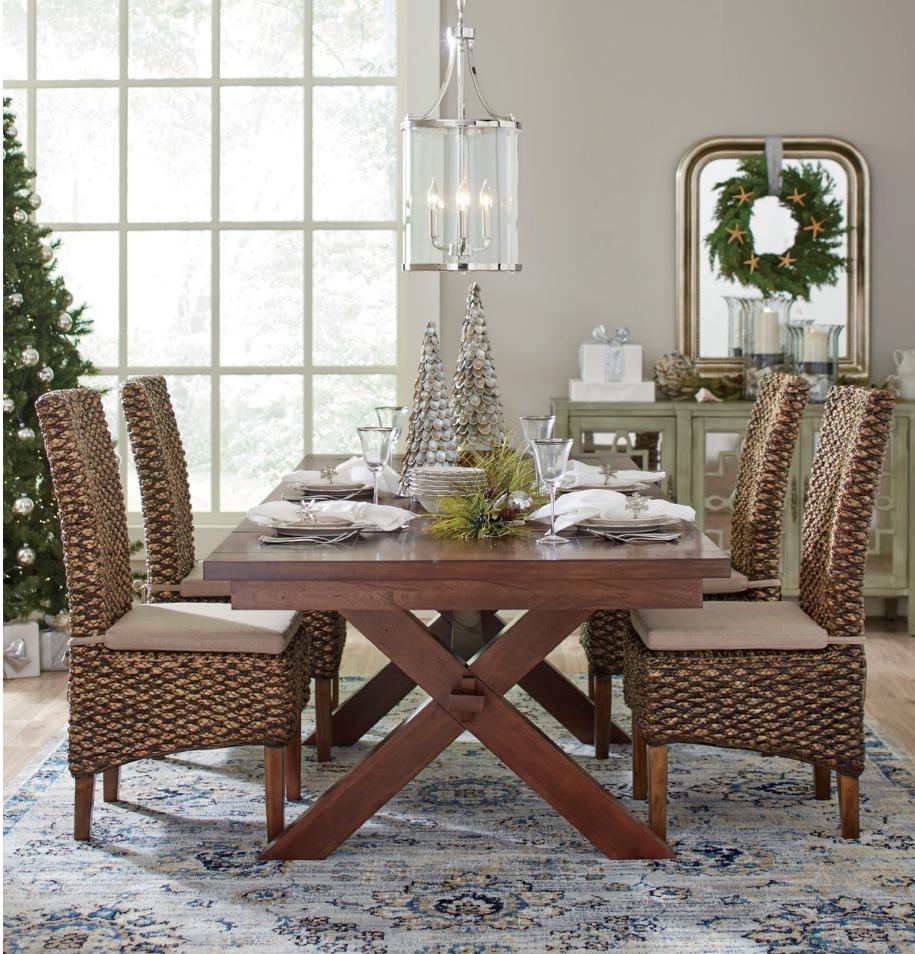

## **CHRISTMAS IN THE COUNTRY**

For a farm-fresh approach to the holidays, try a casual mix of wood and metal, with plenty of nostalgic motifs to dial up the cheer.

THIS PAGE: Holiday Wishes Salad Plates \$17; Wainwright Salad Plates \$18; Beecham Salad Plates \$17; Ye Olde Christmas Kitchen Towels \$27; Hubbard Napkins \$22; Malory Napkins \$32; Silver Snowflake Napkin Rings \$30

OPPOSITE PAGE: Burke Drop-Leaf Dining Table \$470; Harmon Side Chairs \$488; Sarina Rug \$75; Beckett Pendant \$121; Milford 16-Piece Dinnerware Set \$130; Cawley Tray \$38; Berry Basket \$7; Believe Tasseled Pillow Cover \$46