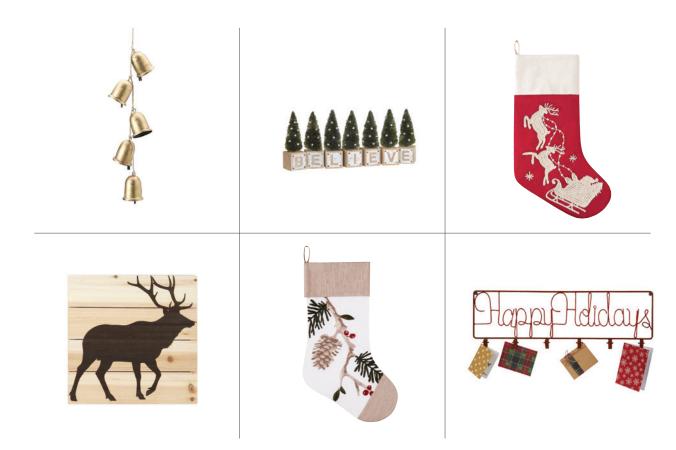

## 15 WAYS TO GREET THE SEASON

We pulled inspiration from the stars of our favorite Christmas carols – birds and bells – and priced them so you can create your own at-home flock.

Meditation Bells \$32; Galvanized Holiday Believe Blocks \$36; Flying Sleigh I Stocking \$43; Elk Wood Wall Art \$34; Natural Pines Chain-Stitch Stocking \$32; Holiday Metal Card Holder \$58