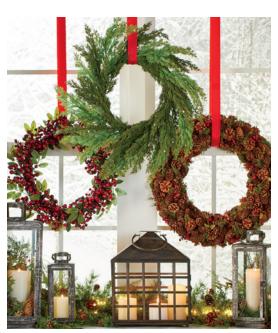

# **DECORATE WITH FLOURISH**

Don't stop at simply red and white. Think flickering lanterns, snowflakes, and a dash of woodland whimsy. Go ahead, deck those halls.

Samantha Throw \$42; Clara Cable-Knit Throw \$60; Beatrice Throw \$33; Colton Lantern \$53; Lapeer Lantern \$60; Taupe Flameless Pillar Candle \$60; Festive Faux Berry Wreath \$72; Faux Cedar Wreath \$75; Gathered Pinecones Wreath \$71; Maston Lanterns \$130; Daniels Rattan Lidded Basket \$86; Antler-Wrapped Hurricanes \$157; Silhouette Pillow Cover Collection \$26