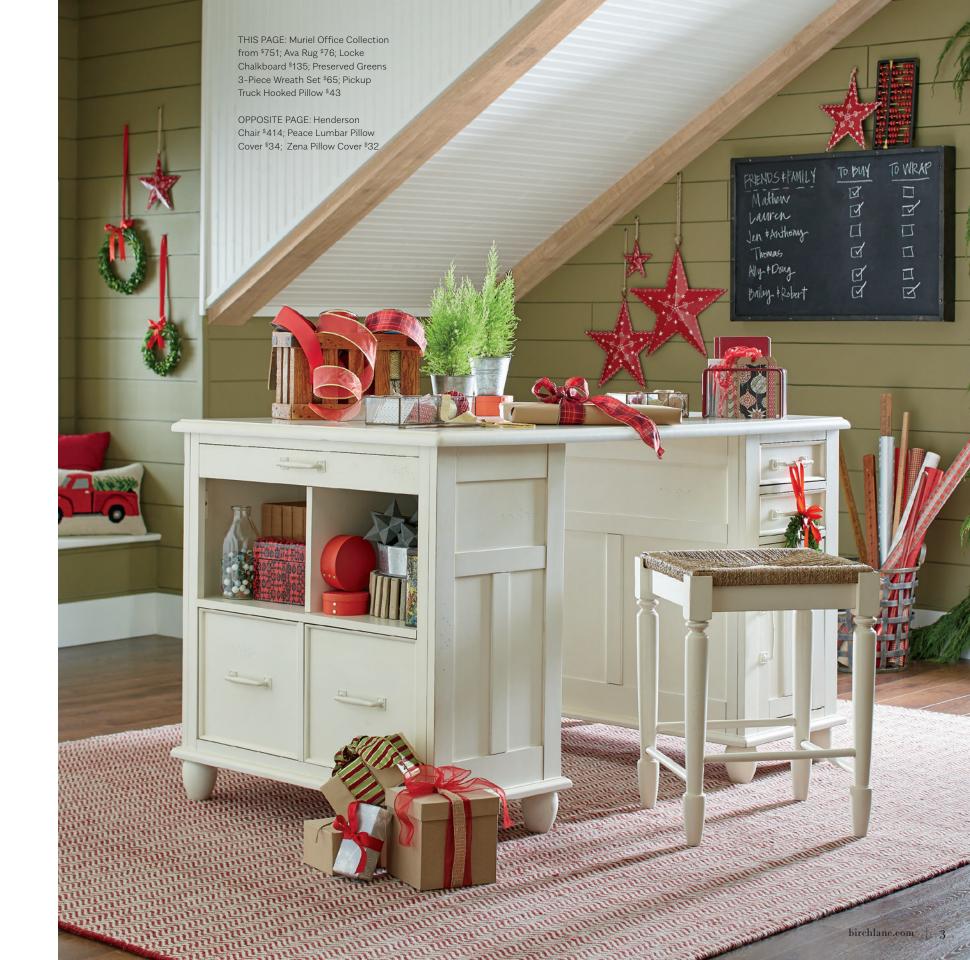

## **CHRISTMAS IN THE COUNTRY**

For a farm-fresh approach to the holidays, try a casual mix of wood and metal, with plenty of nostalgic motifs to dial up the cheer.

THIS PAGE: Holiday Wishes Salad Plates \$17; Wainwright Salad Plates \$18; Beecham Salad Plates \$17; Ye Olde Christmas Kitchen Towels \$27; Hubbard Napkins \$22; Malory Napkins \$32; Silver Snowflake Napkin Rings \$30

OPPOSITE PAGE: Burke Drop-Leaf Dining Table \$470; Harmon Side Chairs \$488; Sarina Rug \$75; Beckett Pendant \$121; Milford 16-Piece Dinnerware Set \$130; Cawley Tray \$38; Berry Basket \$7; Believe Tasseled Pillow Cover \$46