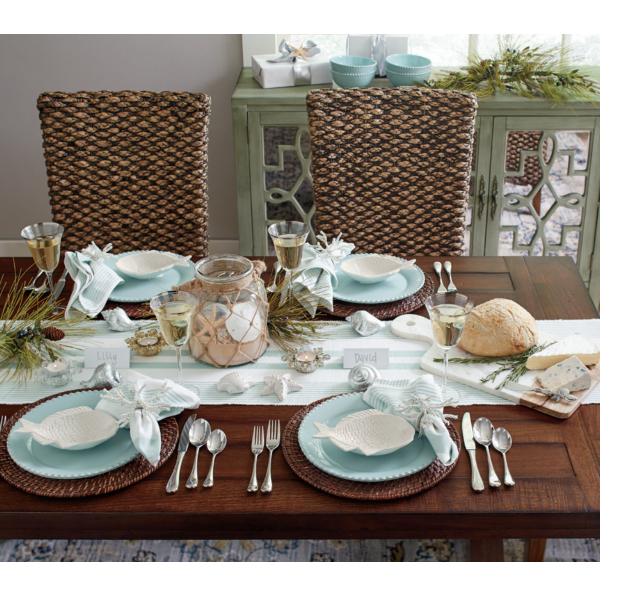

## A SEASIDE SPREAD

Start with a palette at the intersection of winter and water: cool blues, frothy white, and icy silver. Then, accent heavily with the coastal star of wonder: the sea star.

THIS PAGE: Woven Seagrass Side Chairs \$372; Warner Rug \$69; Northport Pendant \$163; Aveline Glassware Collection \$17; Auden Linen Napkins \$20; Snowflake Napkin Rings \$30; Faux Cedar Wreath \$68; Capiz Shell Tree \$97

OPPOSITE SIDE: Hadley Mirrored Sideboard \$950; Hooper Dining Linens Collection \$23; Milford 16-Piece Dinnerware Set \$60; Round Rattan Chargers \$25; Bennett Flatware Collection \$29; Aveline White Wine Glasses \$26; Russo Short-Handed Cheese Board \$58; Fish Plate \$20; Seashore Salt & Pepper Shakers \$13; Coral Napkin Rings \$60; Jute Glass Lantern \$29; Snowflake Votive Holders \$70