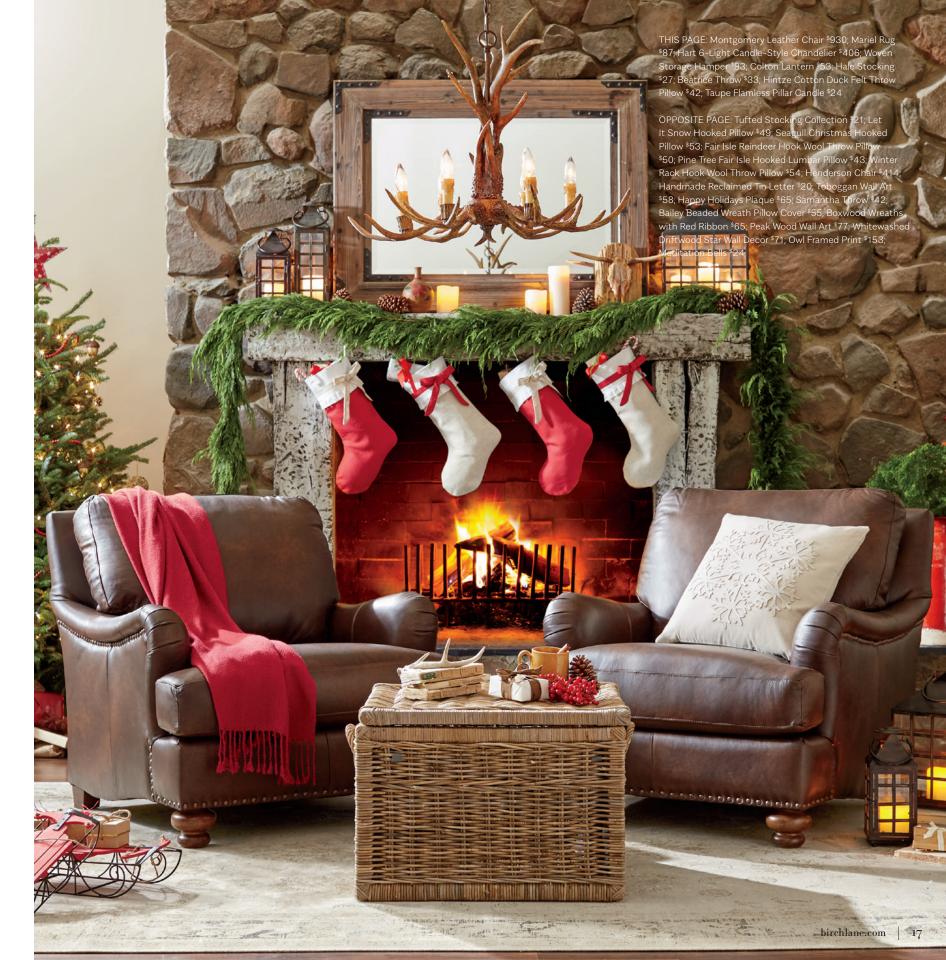

# **GET COZY**

Blizzard or not, a warm and inviting space is a must for getting into the holiday spirit. Our rule of thumb? You can't have too many pillows and throws. And at these prices, you can afford to stock up.

Samantha Throw \$42; Clara Cable-Knit Throw \$60; Beatrice Throw \$33; Colton Lantern \$53; Lapeer Lantern \$60; Taupe Flameless Pillar Candle \$60; Festive Faux Berry Wreath \$72; Faux Cedar Wreath \$75; Gathered Pinecones Wreath \$71; Maston Lanterns \$130; Daniels Rattan Lidded Basket \$86; Antler-Wrapped Hurricanes \$157; Silhouette Pillow Cover Collection \$26