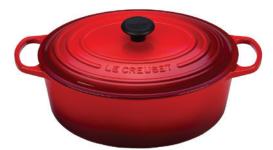

ls \$27; Hubbard Napkins \$22; Malory Napkins \$32; Silver Snowflake Napkin Rings \$30

OPPOSITE PAGE: Burke Drop-Leaf Dining Table \$470; Harmon Side Chairs \$488; Sarina Rug \$75; Beckett Pendant \$121; Milford 16-Piece Dinnerware Set \$130; Cawley Tray \$38; Berry Basket \$7; Believe Tasseled Pillow Cover \$46





#### PREP FOR SPECIAL GUESTS

A few simple swaps help transform the spare room into a charming escape for out-of-town visitors. Perfectly priced bedding in classic holiday patterns and hues makes the bed an instant focal point.















# HOST WITH EASE

We have deals on everything you need for a festive feast, from patterned placemats and runners to detailed dinnerware – and it's all in one place.



Bernadotte Water Goblet \$26



Holmes 16-Piece Dinnerware Set \$58



Le Creuset Cast-Iron Oval Dutch Oven \$135



# **GET COZY**

Blizzard or not, a warm and inviting space is a must for getting into the holiday spirit. Our rule of thumb? You can't have too many pillows and throws. And at these prices, you can afford to stock up.













Samantha Throw \$42; Clara Cable-Knit Throw \$60; Beatrice Throw \$33; Colton Lantern \$53; Lapeer Lantern \$60; Taupe Flameless Pillar Candle \$60; Festive Faux Berry Wreath \$72; Faux Cedar Wreath \$75; Gathered Pinecones Wreath \$71; Maston Lanterns \$130; Daniels Rattan Lidded Basket \$86; Antler-Wrapped Hurricanes \$157; Silhouette Pillow Cover Collection \$26

# **DECORATE WITH FLOURISH**

Don't stop at simply red and white. Think flickering lanterns, snowflakes, and a dash of woodland whimsy. Go ahead, deck t